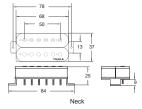

Equipped with 4 wire leads that give the player endless tonal possibilities.

| Position | D.C.Resistance | Resonant Peak | Spacing | Output Level | Tone Chart:       |
|----------|----------------|---------------|---------|--------------|-------------------|
| NECK:    | 7.8 kohm       | 6.3 kHz       | 50 mm   | MID          | 35 35             |
| BRIDGE:  | 9.3 kohm       | 5.8 kHz       | 52 mm   | MID-HIGH     | 33 34<br>32 32 32 |
|          |                |               |         |              | Bass Mid Treble   |