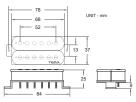

Equipped with 4 wire leads that give the player endless tonal possibilities.

| Position | D.C.Resistance | Resonant Peak | Spacing | Output Level | Tone Chart:       |
|----------|----------------|---------------|---------|--------------|-------------------|
| NECK:    | 7.8 kohm       | 6.3 kHz       | 50 mm   | MID          | 35 35             |
| BRIDGE:  | 9.3 kohm       | 5.8 kHz       | 52 mm   | MID-HIGH     | 33 34<br>32 32 32 |
|          |                |               |         |              | Bass Mid Treble   |

Bridge